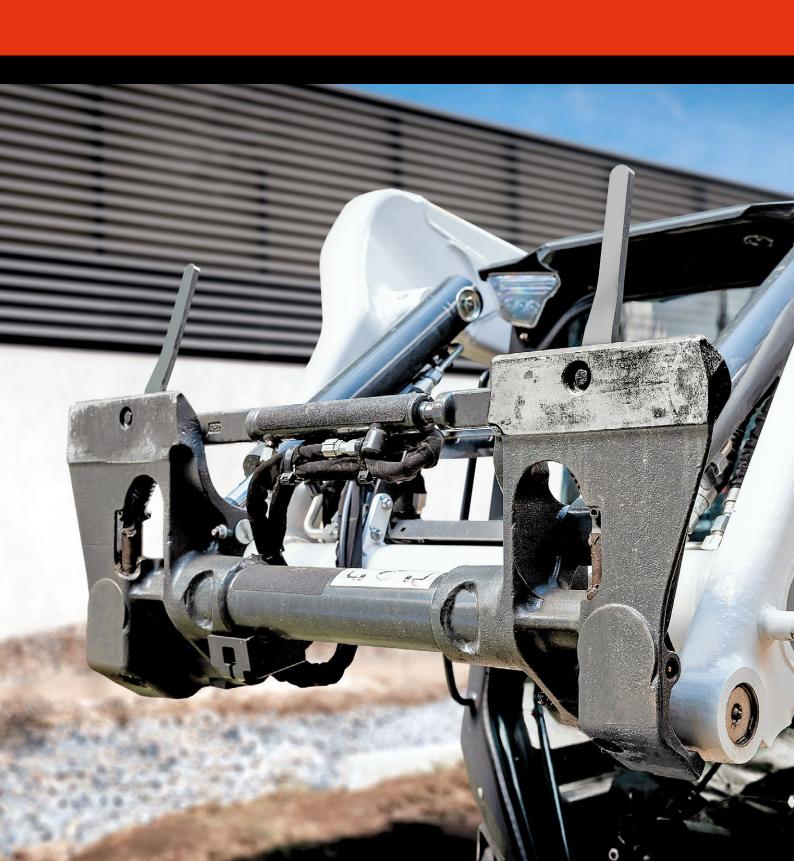

#### Complete Bob-Tach Systems and Bob-Tach Lever Repair Kits

Standard Bob-Tach mounting is proven and time-tested system for quick and easy attachments change. Line the loader's mounting plate to the attachment, engage the attachment wedges, and lower levers until they're locked securely in place.

#### ▶ Power Bob-Tach – Quick Attachments Change

Minimize the time needed to switch attachments with fast and easy Power Bob-Tach system. With the flip of a dash panel switch, Power Bob-Tach mounting system engages the Bob-Tach wedges into the attachment you wish to use.

Change Bobcat non-hydraulic attachments in under a minute without leaving operators seat. For hydraulic loader attachments, all you need to do is hook up the hoses after you have secured the attachment to your compact loader.