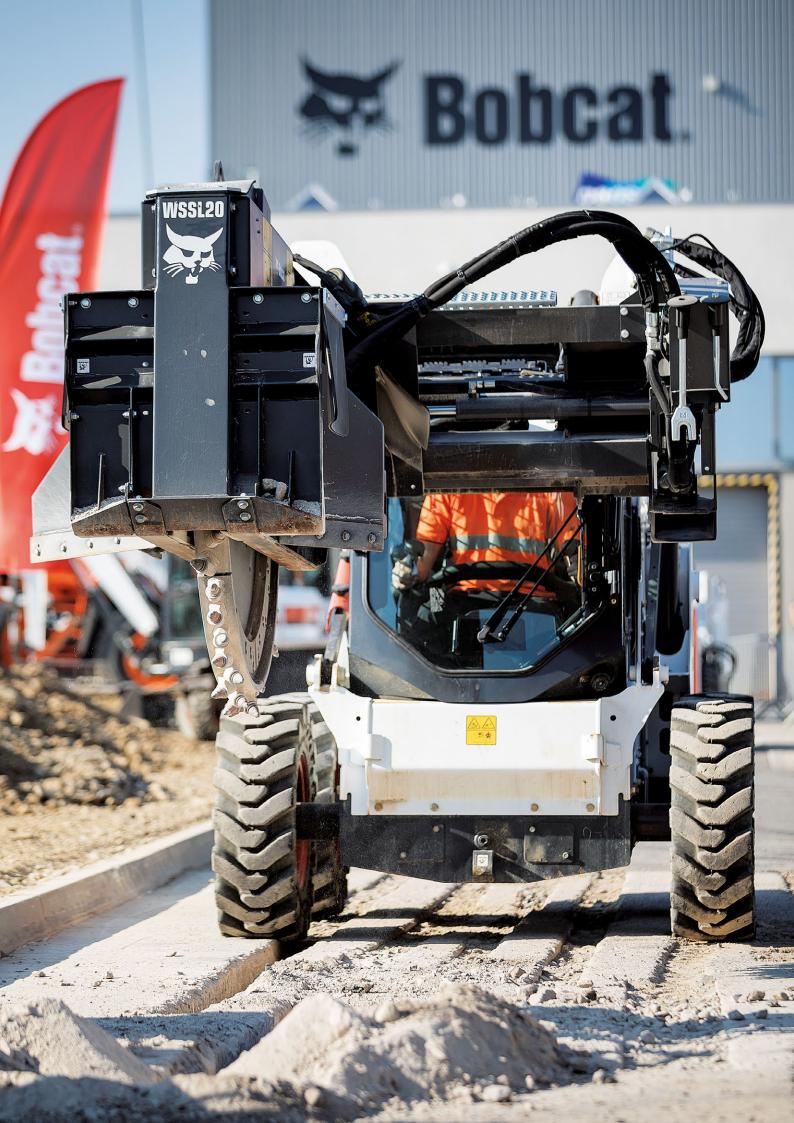

#### ▶ Power Bob-Tach – Quick Attachments Change

Minimize the time needed to switch attachments with fast and easy Power Bob-Tach system. With the flip of a dash panel switch, Power Bob-Tach mounting system engages the Bob-Tach wedges into the attachment you wish to use.

Change Bobcat non-hydraulic attachments in under a minute without leaving operators seat. For hydraulic loader attachments, all you need to do is hook up the hoses after you have secured the attachment to your compact loader.