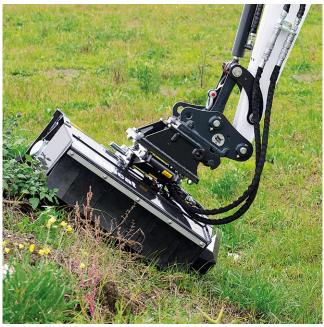

# BOBCAT FLAIL MOWER CUTTING TOOLS KITS

Bobcat Self-Levelling Flail Mower Attachments are powerful tools designed for cleaning uneven ground and difficult terrain from long grass and overgrown vegetation

## BOBCAT FLAIL MOWER CUTTING TOOLS KITS

Bobcat Self-Levelling Flail Mower Attachments are powerful tools designed for cleaning uneven ground and difficult terrain from long grass and overgrown vegetation. When it is time for replacing worn out cutting tools, rely on Bobcat knives or hammers kits containing all you need for complete replacement.