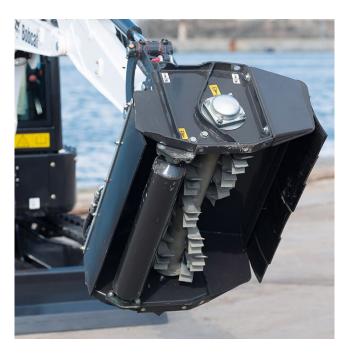

### SL 60 Flail Mower

is equipped with 32 Knives as standard and is not compatible with Hammers.

### **▶ SL 85 Flail Mower**

can be equipped either with Knives or Hammers.

| FLAIL<br>Mower | TOOL<br>TYPE | KIT PART<br>Number | KIT CONTENT                                     | APPLICATION                      | PICTURE |
|----------------|--------------|--------------------|-------------------------------------------------|----------------------------------|---------|
| SL FM 60       | Knives       | 7396026            | 16 knives set<br>including mounting<br>hardware | Tall weeds Overgrowth vegetation |         |
| SL FM 85       | Knives       | 7396027            | 12 knives set<br>including mounting<br>hardware | Tall weeds Overgrowth vegetation |         |
|                | Hammers      | 7396028            | 12 hammers set including mounting hardware      | Saplings Denser overgrowth       |         |