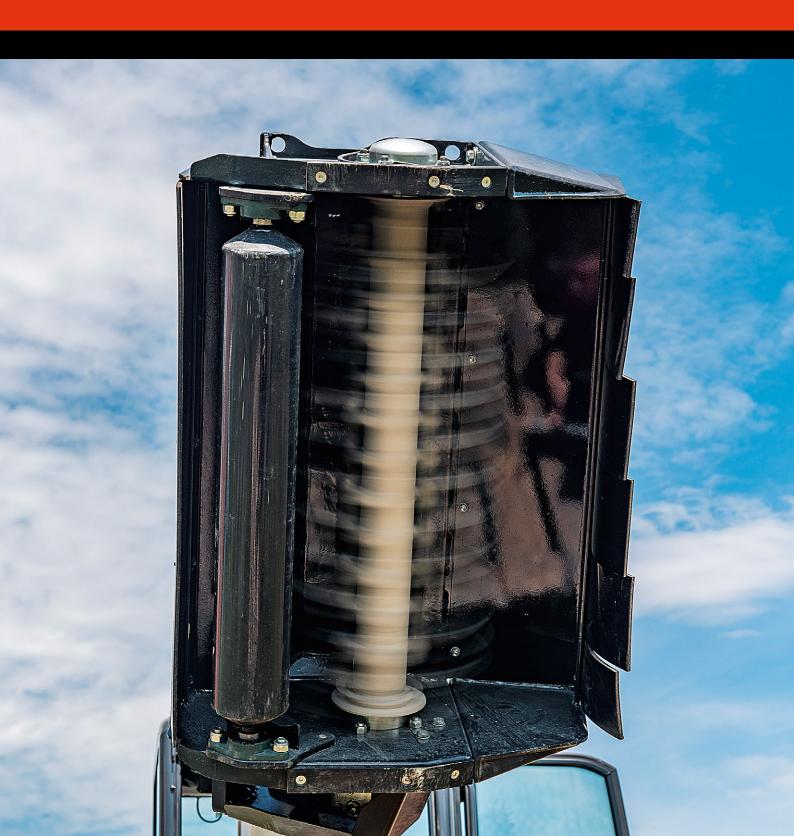

# BOBCAT FLAIL MOWER CUTTING TOOLS KITS

Bobcat Self-Levelling Flail Mower Attachments are powerful tools designed for cleaning uneven ground and difficult terrain from long grass and overgrown vegetation

## BOBCAT FLAIL MOWER CUTTING TOOLS KITS

Bobcat Self-Levelling Flail Mower Attachments are powerful tools designed for cleaning uneven ground and difficult terrain from long grass and overgrown vegetation. When it is time for replacing worn out cutting tools, rely on Bobcat knives or hammers kits containing all you need for complete replacement.

- ▶ KITS CONTAIN ALL CUTTING PARTS AND MOUNTING HARDWARE FOR COMPLETE DRUM REBUILD.
- TWO TOOLS TYPES OPTIONS FOR DIFFERENT APPLICATIONS AVAILABLE.

### **CUTTING TOOLS TYPES**

- KNIVES great for cutting tall weeds and overgrowth vegetation.
- HAMMERS usually used for tougher vegetation and heavier application, requiring more punch like cutting saplings and denser overgrowth.