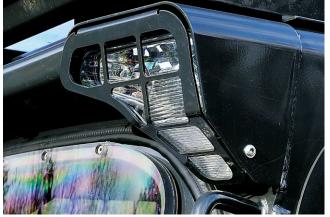

### Optional Triangular LED Work lights

LED work lights for Bobcat are available in both right-hand (7259524) and left-hand (7259523) configurations. They replace Bobcat's stock halogen lamps (part numbers 6674400/6718042 and 6674401/6718043) and provide superior visibility, improved durability, and longevity.

### SUPERIOR VISIBILITY

- 1,000 Effective Lumens of bright, white light.
- 30% more usable light compared to the stock halogen versions.
- Homogenous light distribution with no hot spots is easy on the eye and reduces eye fatigue.

### **DURABILITY**

- Excellent resistance against shock & vibration often causing premature failure of bulb-based lights.
- · Impact-resistant polycarbonate lens and housing.
- · Solid electronics for maximum durability.

### LONGEVITY

- Designed to last 20000 hours, compared to average 200 hours of halogen lights bulb life.
- · No need for repairs or maintenance for years.