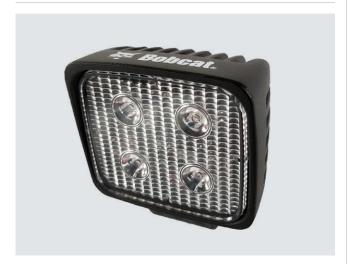

236811) Boom Light Housings Alternative to 7222118 or 7335876 lights. |
|         | Cab or Canopy                 | 2800                   | 7412778        | 7× 5 Watt Cree LEDs;<br>35 Watt      | 111.5 × 69 × 111.5           | To be used as a CAB or Canopy light. Alternative to 7222118 or 7335876 lights.                                               |

| IP CODE       | IP68                                                          |
|---------------|---------------------------------------------------------------|
| VOLTAGE       | 9–36 Volts                                                    |
| CABLE         | 20 cm cable with Bobcat H11 connector                         |
| LIGHT PATTERN | All LED lights use wide beam, close range ilumination pattern |





### ▶ Led Light N/P 7412775



### ▶ Led Light N/P 7412776



### **DIMENSIONS**



### DIMENSIONS



### **LUMINOSITY DENSITY 7412775**



### **LUMINOSITY DENSITY 7412776**



### ▶ Led Light N/P 7412777



### ▶ Led Light N/P 7412778



### **DIMENSIONS**



### **DIMENSIONS**



### **LUMINOSITY DENSITY 7412777**



### LUMINOSITY DENSITY 7412778



### **WORKING AND SAFETY LIGHTS KITS FOR EXCAVATORS**

In addition to individual lights, Bobcat offers complete kits of working lights and safety beacons for excavators.

These kits all containing all mounting hardware, harnesses and installation instructions can be additionally installed on the machine's cab or canopy.

Right Hand Boom Light Kit offers additional light source to work in conjunction with left hand boom light already mounted on the machine, increasing w