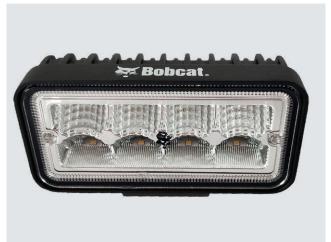

ernative to 7222118 or 7335876 lights. |
|         | Cab or Canopy                 | 2800                   | 7412778        | 7× 5 Watt Cree LEDs;<br>35 Watt      | 111.5 × 69 × 111.5           | To be used as a CAB or Canopy light. Alternative to 7222118 or 7335876 lights.                                               |

| IP CODE       | IP68                                                          |
|---------------|---------------------------------------------------------------|
| VOLTAGE       | 9–36 Volts                                                    |
| CABLE         | 20 cm cable with Bobcat H11 connector                         |
| LIGHT PATTERN | All LED lights use wide beam, close range ilumination pattern |





### ▶ Led Light N/P 7412775



### ▶ Led Light N/P 7412776



### **DIMENSIONS**



### DIMENSIONS



### **LUMINOSITY DENSITY 7412775**



### **LUMINOSITY DENSITY 7412776**



### ▶ Led Light N/P 7412777



### ▶ Led Light N/P 7412778



### **DIMENSIONS**



### **DIMENSIONS**



### **LUMINOSITY DENSITY 7412777**



### LUMINOSITY DENSITY 7412778



### **WORKING AND SAFETY LIGHTS KITS FOR EXCAVATORS**

In addition to individual lights, Bobcat offers complete kits of working lights and safety beacons for excavators.

These kits all containing all mounting hardware, harnesses and installation instructions can be additionally installed on the machine's cab or canopy.

Right Hand Boom Light Kit offers additional light source to work in conjunction with left hand boom light already mounted on the machine, increasing working area illumination.



|