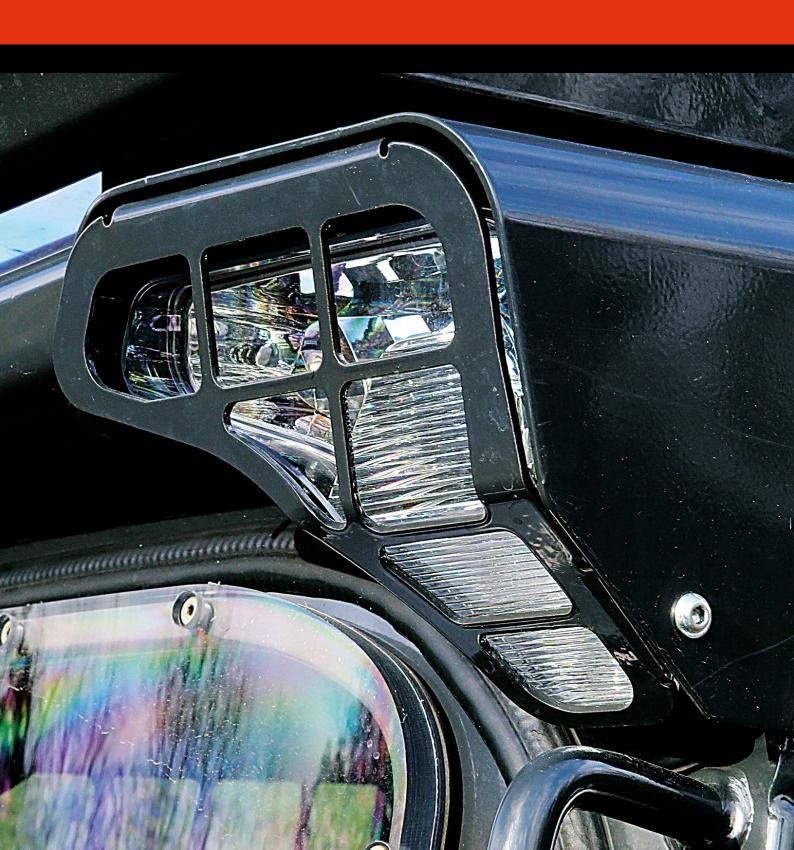

### Optional Triangular LED Work lights

LED work lights for Bobcat are available in both right-hand (7259524) and left-hand (7259523) configurations. They replace Bobcat's stock halogen lamps (part numbers 6674400/6718042 and 6674401/6718043) and provide superior visibility, improved durability, and longevity.

### SUPERIOR VISIBILITY

- 1,000 Effective Lumens of bright, white light.
- 30% more usable light compared to the stock halogen versions.
- Homogenous light distribution with no hot spots is easy on the eye and reduces eye fatigue.

### **DURABILITY**

- Excellent resistance against shock & vibration often causing premature failure of bulb-based lights.
- · Impact-resistant polycarbonate lens and housing.
- · Solid electronics for maximum durability.

### LONGEVITY

- Designed to last 20000 hours, compared to average 200 hours of halogen lights bulb life.
- · No need for repairs or maintenance for years.