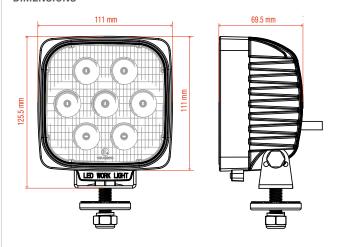

nopy light. Alternative to 7222118 or 7335876 lights.                                               |

| IP CODE       | IP68                                                          |
|---------------|---------------------------------------------------------------|
| VOLTAGE       | 9–36 Volts                                                    |
| CABLE         | 20 cm cable with Bobcat H11 connector                         |
| LIGHT PATTERN | All LED lights use wide beam, close range ilumination pattern |





### ▶ Led Light N/P 7412775



### ▶ Led Light N/P 7412776



### **DIMENSIONS**



### DIMENSIONS



### **LUMINOSITY DENSITY 7412775**



### **LUMINOSITY DENSITY 7412776**



### ▶ Led Light N/P 7412777



### ▶ Led Light N/P 7412778



### **DIMENSIONS**



### **DIMENSIONS**



### **LUMINOSITY DENSITY 7412777**



### LUMINOSITY DENSITY 7412778



### **WORKING AND SAFETY LIGHTS KITS FOR EXCAVATORS**

In addition to individual lights, Bobcat offers complete kits of working lights and safety beacons for excavators.

These kits all containing all mounting hardware, harnesses and installation instructions can be additionally installed on the machine's cab or canopy.

Right Hand Boom Light Kit offers additional light source to work in conjunction with left hand boom light already mounted on the machine, increasing working area illumination.



| MODEL | SERIAL NUMBER     | воом                                  | CAB KIT                            |                                    | CANOPY KIT                         |                                    | BEACON