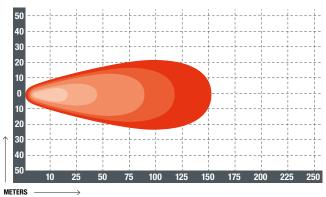

### **▶** Front and Tail Lights for Loaders

Whether you are looking for a replacement for stock halogen lights damaged during demanding daily operation, or you would like to upgrade to the more powerful and long-lasting LED alternative, Bobcat has you covered. Here is our selection of front and rear halogen lights for Bobcat loaders. LED lights options are currently limited only to S100 machine. Other machine types are in preparation.

### Optional Triangular LED Work lights

LED work lights for Bobcat are available in both right-hand (7259524) and left-hand (7259523) configurations. They replace Bobcat's stock halogen lamps (part numbers 6674400/6718042 and 6674401/6718043) and provide superior visibility, improved durability, and longevity.