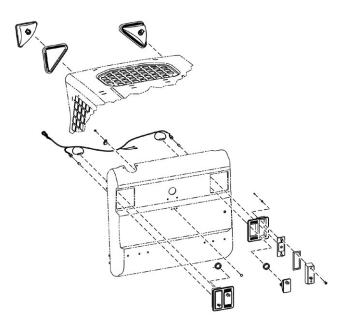

### **▶ LED Side Lights Kit for Loaders**

The LED side lighting kit further enhances lighting capabilities on the side of the machine, with bright, far-reaching illumination and a minimal power draw. The side lights are integrated with the machine design, with ideal placement and protection against damage. The LED Side Lights Kit delivers long-lasting performance and higher light output for better productivity.

- · Fitted side lighting system for Bobcat Loaders.
- 800 lumens light output on each side improving side visibility.
- Includes wiring harness, switch, and all necessary hardware.
- Side lights can be turned on or off by pressing a switch inside the cab.

| DESCRIPTION USED ON MODELS                |                                                                                                                                                               | USED ON MODELS EMEA                                                                                | PART NUMBER |
|-------------------------------------------|---------------------------------------------------------------------------------------------------------------------------------------------------------------|----------------------------------------------------------------------------------------------------|-------------|
| LED Side Lights Kit for<br>Bobcat Loaders | A770<br>\$510; \$530; \$550; \$570; \$590; \$595; \$630; \$650;<br>\$740; \$750; \$770; \$850<br>\$7590; \$7595; \$630; \$650; \$7740; \$7750; \$7770; \$7870 | A770<br>\$510; \$530; \$550; \$570; \$590; \$630; \$650; \$770;<br>\$850<br>T590; T650; T770; T870 | 7256348     |
|                                           | S64; S66; S76; S64 T66; T76                                                                                                                                   | S66; S76; T66; T76                                                                                 | 7387670     |