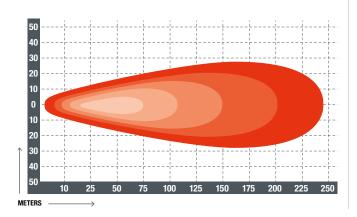

### IMPORTANT

**10,800 LUMENS TOTAL OUTPUT** 

PROVIDES 360° LIGHTING TO ILLUMINATE THE ENTIRE AREA AROUND LOADER AND AT A MUCH GREATER DISTANCE THAN STOCK HEADLIGHTS.