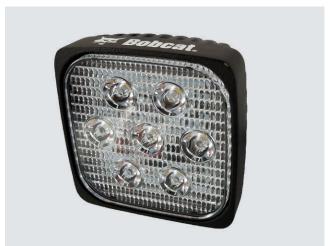

| ТҮРЕ    | RECOMMENDED MOUNTING LOCATION | BRIGHTNESS<br>(Lumens) | PART<br>Number | LIGHT SOURCE                         | DIMENSIONS<br>L × W × H (mm) | NOTE                                                                                                                         |
|---------|-------------------------------|------------------------|----------------|--------------------------------------|------------------------------|------------------------------------------------------------------------------------------------------------------------------|
| Halogen | Boom, Cab or Canopy           |                        | 7222118        | H9 bulb 12V65W;<br>PN 7312410        | 83 × 85 × 113                | Factory mounted halogen working light.                                                                                       |
|         | Boom, Cab or Canopy           | 1800                   | 7335876        | 3 LEDs; 20 Watt                      | 83 × 74 × 111                | Factory option LED working light.                                                                                            |
|         | Boom, Cab or Canopy           | 1000                   | 7412775        | 4× 3 Watt Cree LEDs;<br>12 Watt      | 72 × 40 × 64                 | To be used along with small (PN 7346002) or large (PN 7236811) Boom Light Housings Alternative to 7222118 or 7335876 lights. |
| LED     | Boom, Cab or Canopy           | 1136                   | 7412776        | 8× 1.5 Watt Philips<br>LEDs; 12 Watt | 128 × 47.5 × 89              | To be used along with large Boom Light<br>Housing (PN 7236811) Alternative to<br>6691410 lights.                             |
|         | Boom, Cab or Canopy           | 1600                   | 7412777        | 4× 5 Watt Cree LEDs;<br>20 Watt      | 75 × 79 × 78.5               | To be used along with small (PN 7346002) or large (PN 7236811) Boom Light Housings Alternative to 7222118 or 7335876 lights. |
|         | Cab or Canopy                 | 2800                   | 7412778        | 7× 5 Watt Cree LEDs;<br>35 Watt      | 111.5 × 69 × 111.5           | To be used as a CAB or Canopy light. Alternative to 7222118 or 7335876 lights.                                               |