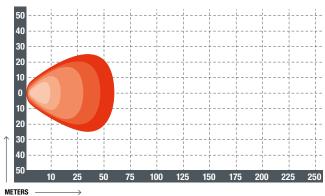

8        | 7× 5 Watt Cree LEDs;<br>35 Watt      | 111.5 × 69 × 111.5           | To be used as a CAB or Canopy light. Alternative to 7222118 or 7335876 lights.                                               |

| IP CODE       | IP68                                                          |
|---------------|---------------------------------------------------------------|
| VOLTAGE       | 9–36 Volts                                                    |
| CABLE         | 20 cm cable with Bobcat H11 connector                         |
| LIGHT PATTERN | All LED lights use wide beam, close range ilumination pattern |





### ▶ Led Light N/P 7412775



### ▶ Led Light N/P 7412776



### **DIMENSIONS**



### DIMENSIONS



### **LUMINOSITY DENSITY 7412775**



### **LUMINOSITY DENSITY 7412776**



### ▶ Led Light N/P 7412777



### ▶ Led Light N/P 7412778



### **DIMENSIONS**



### **DIMENSIONS**



### **LUMINOSITY DENSITY 7412777**



### LUMINOSITY DENSITY 7412778



### **WORKING AND SAFETY LIGHTS KITS FOR EXCAVATORS**

In addition to individual lights, Bobcat offers complete kits of working lights and safety beacons for excavators.

These kits all containing all mounting hardware, harnesses and installation instructions can be additionally installed on the machine's cab or canopy.

Right Hand Boom Light Kit offers additional light source to work in conjunction with left hand boom light already mounted on the machine, increasing working area illumination.



| MODEL | SERIAL NUMBER     | воом                                  | CAB KIT                            |