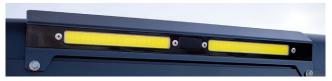

### **▶ LED Light Bar for Loaders**

Bobcat LED Lights kit for loaders will bring your night time jobs to the next level. Developed specifically for Bobcat loaders, this system combines the easiest installation, thanks to its fitted design and all-including content, with huge 10,800 lumens light output, illuminating the loader's surroundings for unmatched 360° visibility.

- Part Number 7275379.
- · Custom light bar fits most Bobcat Loaders.
- Direct fit on M-Series, G-Series, and later model F-Series loaders.
- 6 lights for high visibility on dark job sites.
- Includes wiring harness, switch, and all necessary hardware.
- · Each light can be individually aimed to suit individual job site conditions.

### IMPORTANT

**10,800 LUMENS TOTAL OUTPUT** 

PROVIDES 360° LIGHTING TO ILLUMINATE THE ENTIRE AREA AROUND LOADER AND AT A MUCH GREATER DISTANCE THAN STOCK HEADLIGHTS.