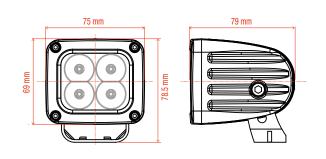

be used as a CAB or Canopy light. Alternative to 7222118 or 7335876 lights.                                               |

| IP CODE       | IP68                                                          |
|---------------|---------------------------------------------------------------|
| VOLTAGE       | 9–36 Volts                                                    |
| CABLE         | 20 cm cable with Bobcat H11 connector                         |
| LIGHT PATTERN | All LED lights use wide beam, close range ilumination pattern |





### ▶ Led Light N/P 7412775



### ▶ Led Light N/P 7412776



### **DIMENSIONS**



### DIMENSIONS



### **LUMINOSITY DENSITY 7412775**



### **LUMINOSITY DENSITY 7412776**



### ▶ Led Light N/P 7412777



### ▶ Led Light N/P 7412778



### **DIMENSIONS**



### **DIMENSIONS**



### **LUMINOSITY DENSITY 7412777**



### LUMINOSITY DENSITY 7412778



### **WORKING AND SAFETY LIGHTS KITS FOR EXCAVATORS**

In addition to individual lights, Bobcat offers complete kits of working lights and safety beacons for excavators.

These kits all containing all mounting hardware, harnesses and installation instructions can be additionally installed on the machine's cab or canopy.

Right Hand Boom Light Kit offers additional light source to work in conjunction with left hand boom light already mounted on the machine, increasing working area illumination.



| MODEL | SERIAL NUMBER     | воом                                  | CAB KIT                            |                                    | CANOPY KIT                         |