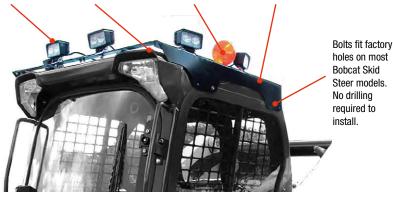

### **▶ LED Light Bar for Loaders**

Bobcat LED Lights kit for loaders will bring your night time jobs to the next level. Developed specifically for Bobcat loaders, this system combines the easiest installation, thanks to its fitted design and all-including content, with huge 10,800 lumens light output, illuminating the loader's surroundings for unmatched 360° visibility.

- Part Number 7275379.
- · Custom light bar fits most Bobcat Loaders.
- Direct fit on M-Series, G-Series, and later model F-Series loaders.
- 6 lights for high visibility on dark job sites.
- Includes wiring harness, switch, and all necessary hardware.
- · Each light can be individually aimed to suit individual job site conditions.

### PART DESCRIPTION

Lights are adjustable: Can rotate left and right and tilt up and down. Loops along underside for cable management of wiring harness. Extra bolt holes for hazard or strobe lights (sold separately).

### IMPORTANT

**10,800 LUMENS TOTAL OUTPUT** 

PROVIDES 360° LIGHTING TO ILLUMINATE THE ENTIRE AREA AROUND LOADER AND AT A MUCH GREATER DISTANCE THAN STOCK HEADLIGHTS.