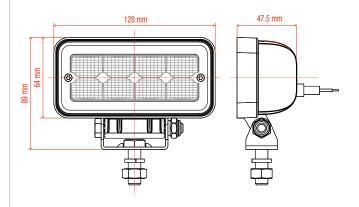

| ТҮРЕ    | RECOMMENDED MOUNTING LOCATION | BRIGHTNESS<br>(Lumens) | PART<br>Number | LIGHT SOURCE                         | DIMENSIONS<br>L × W × H (mm) | NOTE                                                                                                                         |
|---------|-------------------------------|------------------------|----------------|--------------------------------------|------------------------------|------------------------------------------------------------------------------------------------------------------------------|
| Halogen | Boom, Cab or Canopy           |                        | 7222118        | H9 bulb 12V65W;<br>PN 7312410        | 83 × 85 × 113                | Factory mounted halogen working light.                                                                                       |
|         | Boom, Cab or Canopy           | 1800                   | 7335876        | 3 LEDs; 20 Watt                      | 83 × 74 × 111                | Factory option LED working light.                                                                                            |
|         | Boom, Cab or Canopy           | 1000                   | 7412775        | 4× 3 Watt Cree LEDs;<br>12 Watt      | 72 × 40 × 64                 | To be used along with small (PN 7346002) or large (PN 7236811) Boom Light Housings Alternative to 7222118 or 7335876 lights. |
| LED     | Boom, Cab or Canopy           | 1136                   | 7412776        | 8× 1.5 Watt Philips<br>LEDs; 12 Watt | 128 × 47.5 × 89              | To be used along with large Boom Light<br>Housing (PN 7236811) Alternative to<br>6691410 lights.                             |
|         | Boom, Cab or Canopy           | 1600                   | 7412777        | 4× 5 Watt Cree LEDs;<br>20 Watt      | 75 × 79 × 78.5               | To be used along with small (PN 7346002) or large (PN 7236811) Boom Light Housings Alternative to 7222118 or 7335876 lights. |
|         | Cab or Canopy                 | 2800                   | 7412778        | 7× 5 Watt Cree LEDs;<br>35 Watt      | 111.5 × 69 × 111.5           | To be used as a CAB or Canopy light. Alternative to 7222118 or 7335876 lights.                                               |

### ▶ Led Light N/P 7412776

### DIMENSIONS