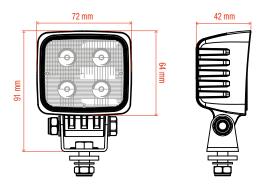

| ТҮРЕ    | RECOMMENDED MOUNTING LOCATION | BRIGHTNESS<br>(Lumens) | PART<br>Number | LIGHT SOURCE                         | DIMENSIONS<br>L × W × H (mm) | NOTE                                                                                                                         |
|---------|-------------------------------|------------------------|----------------|--------------------------------------|------------------------------|------------------------------------------------------------------------------------------------------------------------------|
| Halogen | Boom, Cab or Canopy           |                        | 7222118        | H9 bulb 12V65W;<br>PN 7312410        | 83 × 85 × 113                | Factory mounted halogen working light.                                                                                       |
|         | Boom, Cab or Canopy           | 1800                   | 7335876        | 3 LEDs; 20 Watt                      | 83 × 74 × 111                | Factory option LED working light.                                                                                            |
|         | Boom, Cab or Canopy           | 1000                   | 7412775        | 4× 3 Watt Cree LEDs;<br>12 Watt      | 72 × 40 × 64                 | To be used along with small (PN 7346002) or large (PN 7236811) Boom Light Housings Alternative to 7222118 or 7335876 lights. |
| LED     | Boom, Cab or Canopy           | 1136                   | 7412776        | 8× 1.5 Watt Philips<br>LEDs; 12 Watt | 128 × 47.5 × 89              | To be used along with large Boom Light<br>Housing (PN 7236811) Alternative to<br>6691410 lights.                             |
|         | Boom, Cab or Canopy           | 1600                   | 7412777        | 4× 5 Watt Cree LEDs;<br>20 Watt      | 75 × 79 × 78.5               | To be used along with small (PN 7346002) or large (PN 7236811) Boom Light Housings Alternative to 7222118 or 7335876 lights. |
|         | Cab or Canopy                 | 2800                   | 7412778        | 7× 5 Watt Cree LEDs;<br>35 Watt      | 111.5 × 69 × 111.5           | To be used as a CAB or Canopy light. Alternative to 7222118 or 7335876 lights.                                               |

### ▶ Led Light N/P 7412775

### **DIMENSIONS**