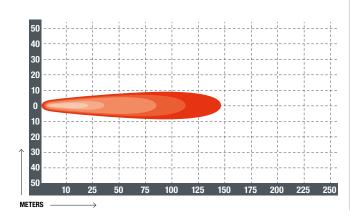

| 2800                   | 7412778        | 7× 5 Watt Cree LEDs;<br>35 Watt      | 111.5 × 69 × 111.5           | To be used as a CAB or Canopy light. Alternative to 7222118 or 7335876 lights.                                               |

| IP CODE       | IP68                                                          |
|---------------|---------------------------------------------------------------|
| VOLTAGE       | 9–36 Volts                                                    |
| CABLE         | 20 cm cable with Bobcat H11 connector                         |
| LIGHT PATTERN | All LED lights use wide beam, close range ilumination pattern |





### ▶ Led Light N/P 7412775



### ▶ Led Light N/P 7412776



### **DIMENSIONS**



### DIMENSIONS



### **LUMINOSITY DENSITY 7412775**



### **LUMINOSITY DENSITY 7412776**



### ▶ Led Light N/P 7412777



### ▶ Led Light N/P 7412778



### **DIMENSIONS**



### **DIMENSIONS**



### **LUMINOSITY DENSITY 7412777**



### LUMINOSITY DENSITY 7412778



### **WORKING AND SAFETY LIGHTS KITS FOR EXCAVATORS**

In addition to individual lights, Bobcat offers complete kits of working lights and safety beacons for excavators.

These kits all containing all mounting hardware, harnesses and installation instructions can be additionally installed on the machine's cab or canopy.

Right Hand Boom Light Kit offers additional light source to work in conjunction with left hand boom light already mounted on the machine, increasing working area illumination.



| MODEL | SERIAL NUMBER     | воом                                  | CAB KIT