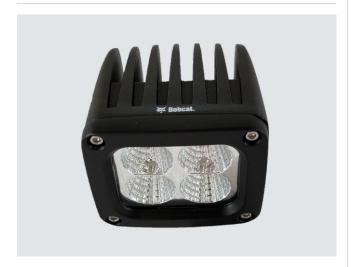

### Optional Triangular LED Work lights

LED work lights for Bobcat are available in both right-hand (7259524) and left-hand (7259523) configurations. They replace Bobcat's stock halogen lamps (part numbers 6674400/6718042 and 6674401/6718043) and provide superior visibility, improved durability, and longevity.

### SUPERIOR VISIBILITY

- 1,000 Effective Lumens of bright, white light.
- 30% more usable light compared to the stock halogen versions.
- Homogenous light distribution with no hot spots is easy on the eye and reduces eye fatigue.

### **DURABILITY**

- Excellent resistance against shock & vibration often causing premature failure of bulb-based lights.
- · Impact-resistant polycarbonate lens and housing.
- · Solid electronics for maximum durability.

### LONGEVITY

- Designed to last 20000 hours, compared to average 200 hours of halogen lights bulb life.
- · No need for repairs or maintenance for years.