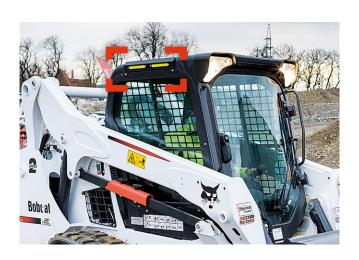

### **▶ LED Light Bar for Loaders**

Bobcat LED Lights kit for loaders will bring your night time jobs to the next level. Developed specifically for Bobcat loaders, this system combines the easiest installation, thanks to its fitted design and all-including content, with huge 10,800 lumens light output, illuminating the loader's surroundings for unmatched 360° visibility.

### IMPORTANT

**10,800 LUMENS TOTAL OUTPUT** 

PROVIDES 360° LIGHTING TO ILLUMINATE THE ENTIRE AREA AROUND LOADER AND AT A MUCH GREATER DISTANCE THAN STOCK HEADLIGHTS.