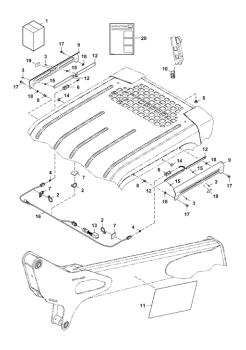

### **▶ LED Light Bar for Loaders**

Bobcat LED Lights kit for loaders will bring your night time jobs to the next level. Developed specifically for Bobcat loaders, this system combines the easiest installation, thanks to its fitted design and all-including content, with huge 10,800 lumens light output, illuminating the loader's surroundings for unmatched 360° visibility.

- Part Number 7275379.
- · Custom light bar fits most Bobcat Loaders.
- Direct fit on M-Series, G-Series, and later model F-Series loaders.
- 6 lights for high visibility on dark job sites.
- Includes wiring harness, switch, and all necessary hardware.
- · Each light can be individually aimed to suit individual job site conditions.

### PART DESCRIPTION

Lights are adjustable: Can rotate left and right and tilt up and down. Loops along underside for cable management of wiring harness. Extra bolt holes for hazard or strobe lights (sold separately).

Heavy-Duty, Powder-Coated Steel Construction.