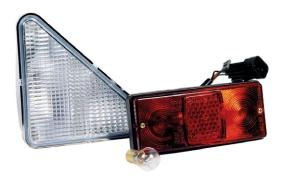

### **▶** Front and Tail Lights for Loaders

Whether you are looking for a replacement for stock halogen lights damaged during demanding daily operation, or you would like to upgrade to the more powerful and long-lasting LED alternative, Bobcat has you covered. Here is our selection of front and rear halogen lights for Bobcat loaders. LED lights options are currently limited only to S100 machine. Other machine types are in preparation.

### PICTURE DRAWING

| CURRENT HA         | LOGEN LIGHTS PN                                                                                                 |                 |              |                    |                                                                                                 |
|--------------------|-----------------------------------------------------------------------------------------------------------------|-----------------|--------------|--------------------|-------------------------------------------------------------------------------------------------|
| POSITION           | USED ON MODELS EMEA                                                                                             | ТҮРЕ            | POSITION     | PART NUMBER        | NOTE                                                                                            |
|                    | \$70                                                                                                            |                 | Left & Right | 6665728            | Use Bulb 7352849                                                                                |
|                    |                                                                                                                 | Halogen         | Left         | 6674400 or 6718042 |                                                                                                 |
|                    |                                                                                                                 |                 | Right        | 6674401 or 6718043 |                                                                                                 |
|                    | S100                                                                                                            |                 | Left         | 7259523            | Replaces PN 6674400 or 6718042<br>Does not include bezel.<br>Please order together with 6674402 |
|                    |                                                                                                                 | LED             | Right        | 7259524            | Replaces PN 6674401 or 6718043<br>Does not include bezel.<br>Please order together with 6674402 |
| Front<br>Worklight | A770<br>\$450; \$510; \$530; \$550; \$570;<br>\$590; \$630; \$650; \$770; \$850<br>T450; T590; T650; T770; T870 | Halogen         | Left         | 7251341            | Hea Dulle 7000044 and 0075000                                                                   |
|                    |                                                                                                                 |                 | Right        | 7251340            | Use Bulbs 7008814 and 6675336                                                                   |
|                    | S66, S76, T66, T76                                                                                              | LED Kit         | Left & Right | 7387669            | Complete kit containing left and right LED lights, rubber seals and mounting hardware.          |
|                    |                                                                                                                 | LED             | Left         | 7324239            |                                                                                                 |
|                    |                                                                                                                 |                 | Right        | 7324240            |                                                                                                 |
|                    |                                                                                                                 | Light Guard Kit | Left & Right | 7356719            | Complete kit containing left and right light guard and mounting hardware.                       |
|                    | S70                                                                                                             |                 | Left & Right | 6707789            |                                                                                                 |
|                    | A770<br>S100; S450; S510; S530; S550;<br>S570; S590; S630; S650; S770;<br>S850<br>T450; T590; T650; T770; T870  | Halogen         | Left         | 7308795            |                                                                                                 |
| Tail Light         |                                                                                                                 |                 | Right        | 7308794            | Use Bulbs 6666568 and 6668009                                                                   |
|                    |                                                                                                                 | LED             | Left         | 7322348            |                                                                                                 |
|                    | S66, S76, T66, T76                                                                                              |                 | Right        | 7322349            |                                                                                                 |
|                    | 333, 675, 755, 775                                                                                              | Light Guard Kit | Left & Right | 7360711            | Complete kit containing left and right light guard and mounting hardware.                       |

### Optional Triangular LED Work lights

LED work lights for Bobcat are available in both right-hand (7259524) and left-hand (7259523) configurations. They replace Bobcat's stock halogen lamps (part numbers 6674400/6718042 and 6674401/6718043) and provide superior visibility, improved durability, and longevity.