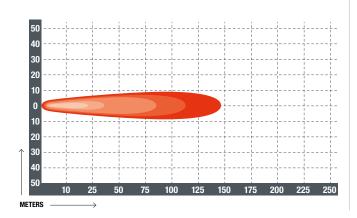

#### **LUMINOSITY DENSITY 7412775**

#### **LUMINOSITY DENSITY 7412776**

#### **LUMINOSITY DENSITY 7412777**

#### LUMINOSITY DENSITY 7412778