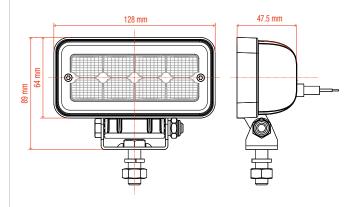

| ТҮРЕ    | RECOMMENDED MOUNTING LOCATION | BRIGHTNESS<br>(Lumens) | PART<br>Number | LIGHT SOURCE                         | DIMENSIONS<br>L × W × H (mm) | NOTE                                                                                                                         |
|---------|-------------------------------|------------------------|----------------|--------------------------------------|------------------------------|------------------------------------------------------------------------------------------------------------------------------|
| Halogen | Boom, Cab or Canopy           |                        | 7222118        | H9 bulb 12V65W;<br>PN 7312410        | 83 × 85 × 113                | Factory mounted halogen working light.                                                                                       |
|         | Boom, Cab or Canopy           | 1800                   | 7335876        | 3 LEDs; 20 Watt                      | 83 × 74 × 111                | Factory option LED working light.                                                                                            |
|         | Boom, Cab or Canopy           | 1000                   | 7412775        | 4× 3 Watt Cree LEDs;<br>12 Watt      | 72 × 40 × 64                 | To be used along with small (PN 7346002) or large (PN 7236811) Boom Light Housings Alternative to 7222118 or 7335876 lights. |
| LED     | Boom, Cab or Canopy           | 1136                   | 7412776        | 8× 1.5 Watt Philips<br>LEDs; 12 Watt | 128 × 47.5 × 89              | To be used along with large Boom Light<br>Housing (PN 7236811) Alternative to<br>6691410 lights.                             |
|         | Boom, Cab or Canopy           | 1600                   | 7412777        | 4× 5 Watt Cree LEDs;<br>20 Watt      | 75 × 79 × 78.5               | To be used along with small (PN 7346002) or large (PN 7236811) Boom Light Housings Alternative to 7222118 or 7335876 lights. |
|         | Cab or Canopy                 | 2800                   | 7412778        | 7× 5 Watt Cree LEDs;<br>35 Watt      | 111.5 × 69 × 111.5           | To be used as a CAB or Canopy light. Alternative to 7222118 or 7335876 lights.                                               |

#### ▶ Led Light N/P 7412776