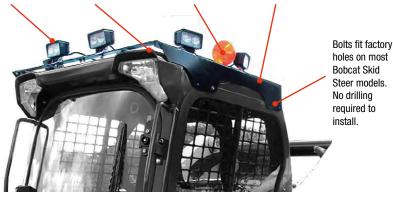

#### **▶ LED Light Bar for Loaders**

Bobcat LED Lights kit for loaders will bring your night time jobs to the next level. Developed specifically for Bobcat loaders, this system combines the easiest installation, thanks to its fitted design and all-including content, with huge 10,800 lumens light output, illuminating the loader's surroundings for unmatched 360° visibility.

- Part Number 7275379.
- · Custom light bar fits most Bobcat Loaders.
- Direct fit on M-Series, G-Series, and later model F-Series loaders.
- 6 lights for high visibility on dark job sites.
- Includes wiring harness, switch, and all necessary hardware.
- · Each light can be individually aimed to suit individual job site conditions.

#### PART DESCRIPTION

Lights are adjustable: Can rotate left and right and tilt up and down. Loops along underside for cable management of wiring harness. Extra bolt holes for hazard or strobe lights (sold separately).