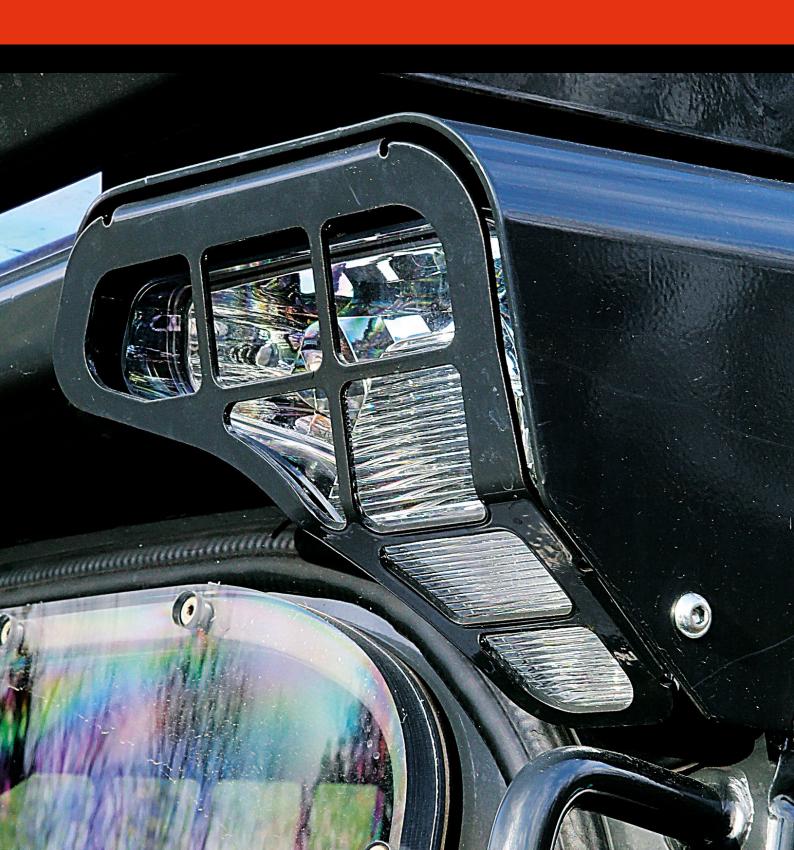

#### Optional Triangular LED Work lights

LED work lights for Bobcat are available in both right-hand (7259524) and left-hand (7259523) configurations. They replace Bobcat's stock halogen lamps (part numbers 6674400/6718042 and 6674401/6718043) and provide superior visibility, improved durability, and longevity.

#### SUPERIOR VISIBILITY

- 1,000 Effective Lumens of bright, white light.
- 30% more usable light compared to the stock halogen versions.
- Homogenous light distribution with no hot spots is easy on the eye and reduces eye fatigue.

#### **DURABILITY**

- Excellent resistance against shock & vibration often causing premature failure of bulb-based lights.
- · Impact-resistant polycarbonate lens and housing.
- · Solid electronics for maximum durability.

#### LONGEVITY

- Designed to last 20000 hours, compared to average 200 hours of halogen lights bulb life.
- · No need for repairs or maintenance for years.