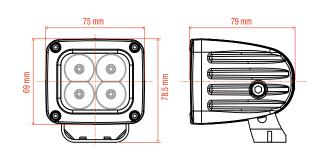

s a CAB or Canopy light. Alternative to 7222118 or 7335876 lights.                                               |

| IP CODE       | IP68                                                          |
|---------------|---------------------------------------------------------------|
| VOLTAGE       | 9–36 Volts                                                    |
| CABLE         | 20 cm cable with Bobcat H11 connector                         |
| LIGHT PATTERN | All LED lights use wide beam, close range ilumination pattern |





#### ▶ Led Light N/P 7412775



#### ▶ Led Light N/P 7412776



#### **DIMENSIONS**



#### DIMENSIONS



#### **LUMINOSITY DENSITY 7412775**



#### **LUMINOSITY DENSITY 7412776**



#### ▶ Led Light N/P 7412777



#### ▶ Led Light N/P 7412778



#### **DIMENSIONS**



#### **DIMENSIONS**



#### **LUMINOSITY DENSITY 7412777**



#### LUMINOSITY DENSITY 7412778



#### **WORKING AND SAFETY LIGHTS KITS FOR EXCAVATORS**

In addition to individual lights, Bobcat offers complete kits of working lights and safety beacons for excavators.

These kits all containing all mounting hardware, harnesses and installation instructions can be additionally installed on the machine's cab or canopy.

Right Hand Boom Light Kit offers additional light source to work in conjunction with left hand boom light already mounted on the machine, increasing working area illumination.



| MODEL | SERIAL NUMBER     | воом                                  | CAB KIT                            |                                    | CANOPY KIT                         |