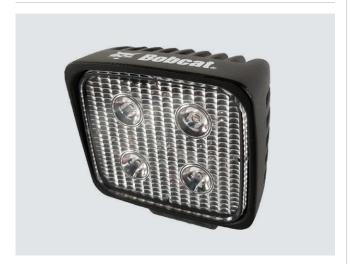

36811) Boom Light Housings Alternative to 7222118 or 7335876 lights. |
|         | Cab or Canopy                 | 2800                   | 7412778        | 7× 5 Watt Cree LEDs;<br>35 Watt      | 111.5 × 69 × 111.5           | To be used as a CAB or Canopy light. Alternative to 7222118 or 7335876 lights.                                               |

| IP CODE       | IP68                                                          |
|---------------|---------------------------------------------------------------|
| VOLTAGE       | 9–36 Volts                                                    |
| CABLE         | 20 cm cable with Bobcat H11 connector                         |
| LIGHT PATTERN | All LED lights use wide beam, close range ilumination pattern |





#### ▶ Led Light N/P 7412775



#### ▶ Led Light N/P 7412776



#### **DIMENSIONS**



#### DIMENSIONS



#### **LUMINOSITY DENSITY 7412775**



#### **LUMINOSITY DENSITY 7412776**



#### ▶ Led Light N/P 7412777



#### ▶ Led Light N/P 7412778



#### **DIMENSIONS**



#### **DIMENSIONS**



#### **LUMINOSITY DENSITY 7412777**



#### LUMINOSITY DENSITY 7412778



#### **WORKING AND SAFETY LIGHTS KITS FOR EXCAVATORS**

In addition to individual lights, Bobcat offers complete kits of working lights and safety beacons for excavators.

These kits all containing all mounting hardware, harnesses and installation instructions can be additionally installed on the machine's cab or canopy.

Right Hand Boom Light Kit offers additional light source to work in conjunction with left hand boom light already mounted on the machine,