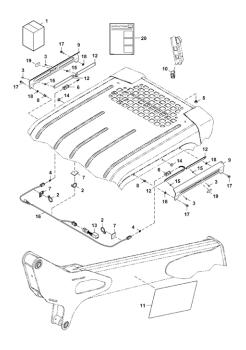

#### **▶ LED Light Bar for Loaders**

Bobcat LED Lights kit for loaders will bring your night time jobs to the next level. Developed specifically for Bobcat loaders, this system combines the easiest installation, thanks to its fitted design and all-including content, with huge 10,800 lumens light output, illuminating the loader's surroundings for unmatched 360° visibility.

- Part Number 7275379.
- · Custom light bar fits most Bobcat Loaders.
- Direct fit on M-Series, G-Series, and later model F-Series loaders.
- 6 lights for high visibility on dark job sites.
- Includes wiring harness, switch, and all necessary hardware.
- · Each light can be individually aimed to suit individual job site conditions.

#### PART DESCRIPTION

Lights are adjustable: Can rotate left and right and tilt up and down. Loops along underside for cable management of wiring harness. Extra bolt holes for hazard or strobe lights (sold separately).

Heavy-Duty, Powder-Coated Steel Construction.