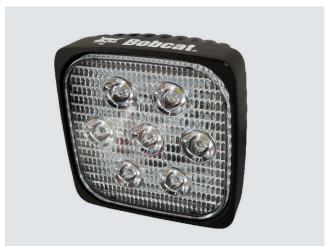

#### Work Lights for Excavators

Various LED lights for Bobcat excavators are available to complement the offer of stock halogen lights. Range of models with light output from 1,000 to 2,800 lumens and multiple sizes to suit different requirements and fit mounting locations on cabs or booms of Bobcat excavators.

| ТҮРЕ    | RECOMMENDED MOUNTING LOCATION | BRIGHTNESS<br>(Lumens) | PART<br>Number | LIGHT SOURCE                         | DIMENSIONS<br>L × W × H (mm) | NOTE                                                                                                                         |
|---------|-------------------------------|------------------------|----------------|--------------------------------------|------------------------------|------------------------------------------------------------------------------------------------------------------------------|
| Halogen | Boom, Cab or Canopy           |                        | 7222118        | H9 bulb 12V65W;<br>PN 7312410        | 83 × 85 × 113                | Factory mounted halogen working light.                                                                                       |
|         | Boom, Cab or Canopy           | 1800                   | 7335876        | 3 LEDs; 20 Watt                      | 83 × 74 × 111                | Factory option LED working light.                                                                                            |
|         | Boom, Cab or Canopy           | 1000                   | 7412775        | 4× 3 Watt Cree LEDs;<br>12 Watt      | 72 × 40 × 64                 | To be used along with small (PN 7346002) or large (PN 7236811) Boom Light Housings Alternative to 7222118 or 7335876 lights. |
| LED     | Boom, Cab or Canopy           | 1136                   | 7412776        | 8× 1.5 Watt Philips<br>LEDs; 12 Watt | 128 × 47.5 × 89              | To be used along with large Boom Light<br>Housing (PN 7236811) Alternative to<br>6691410 lights.                             |
|         | Boom, Cab or Canopy           | 1600                   | 7412777        | 4× 5 Watt Cree LEDs;<br>20 Watt      | 75 × 79 × 78.5               | To be used along with small (PN 7346002) or large (PN 7236811) Boom Light Housings Alternative to 7222118 or 7335876 lights. |
|         | Cab or Canopy                 | 2800                   | 7412778        | 7× 5 Watt Cree LEDs;<br>35 Watt      | 111.5 × 69 × 111.5           | To be used as a CAB or Canopy light. Alternative to 7222118 or 7335876 lights.                                               |