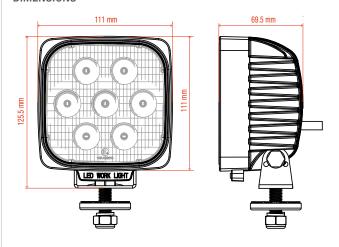

. Alternative to 7222118 or 7335876 lights.                                               |

| IP CODE       | IP68                                                          |
|---------------|---------------------------------------------------------------|
| VOLTAGE       | 9–36 Volts                                                    |
| CABLE         | 20 cm cable with Bobcat H11 connector                         |
| LIGHT PATTERN | All LED lights use wide beam, close range ilumination pattern |





#### ▶ Led Light N/P 7412775



#### ▶ Led Light N/P 7412776



#### **DIMENSIONS**



#### DIMENSIONS



#### **LUMINOSITY DENSITY 7412775**



#### **LUMINOSITY DENSITY 7412776**



#### ▶ Led Light N/P 7412777



#### ▶ Led Light N/P 7412778



#### **DIMENSIONS**



#### **DIMENSIONS**



#### **LUMINOSITY DENSITY 7412777**



#### LUMINOSITY DENSITY 7412778



#### **WORKING AND SAFETY LIGHTS KITS FOR EXCAVATORS**

In addition to individual lights, Bobcat offers complete kits of working lights and safety beacons for excavators.

These kits all containing all mounting hardware, harnesses and installation instructions can be additionally installed on the machine's cab or canopy.

Right Hand Boom Light Kit offers additional light source to work in conjunction with left hand boom light already mounted on the machine, increasing working area illumination.



| MODEL | SERIAL NUMBER     | воом                                  | CAB KIT                            |                                    | CANOPY KIT                         |                                    | BEA