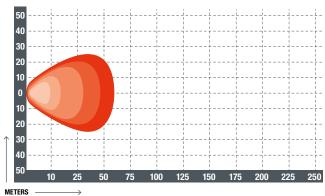

#### **LUMINOSITY DENSITY 7412775**

#### **LUMINOSITY DENSITY 7412776**

#### **LUMINOSITY DENSITY 7412777**

#### LUMINOSITY DENSITY 7412778