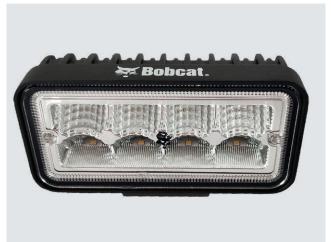

native to 7222118 or 7335876 lights. |
|         | Cab or Canopy                 | 2800                   | 7412778        | 7× 5 Watt Cree LEDs;<br>35 Watt      | 111.5 × 69 × 111.5           | To be used as a CAB or Canopy light. Alternative to 7222118 or 7335876 lights.                                               |

| IP CODE       | IP68                                                          |
|---------------|---------------------------------------------------------------|
| VOLTAGE       | 9–36 Volts                                                    |
| CABLE         | 20 cm cable with Bobcat H11 connector                         |
| LIGHT PATTERN | All LED lights use wide beam, close range ilumination pattern |





#### ▶ Led Light N/P 7412775



#### ▶ Led Light N/P 7412776



#### **DIMENSIONS**



#### DIMENSIONS



#### **LUMINOSITY DENSITY 7412775**



#### **LUMINOSITY DENSITY 7412776**



#### ▶ Led Light N/P 7412777



#### ▶ Led Light N/P 7412778



#### **DIMENSIONS**



#### **DIMENSIONS**



#### **LUMINOSITY DENSITY 7412777**



#### LUMINOSITY DENSITY 7412778



#### **WORKING AND SAFETY LIGHTS KITS FOR EXCAVATORS**

In addition to individual lights, Bobcat offers complete kits of working lights and safety beacons for excavators.

These kits all containing all mounting hardware, harnesses and installation instructions can be additionally installed on the machine's cab or canopy.

Right Hand Boom Light Kit offers additional light source to work in conjunction with left hand boom light already mounted on the machine, increasing working area illumina