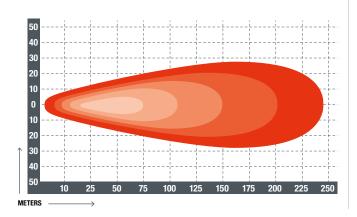

#### IMPORTANT

**10,800 LUMENS TOTAL OUTPUT** 

PROVIDES 360° LIGHTING TO ILLUMINATE THE ENTIRE AREA AROUND LOADER AND AT A MUCH GREATER DISTANCE THAN STOCK HEADLIGHTS.