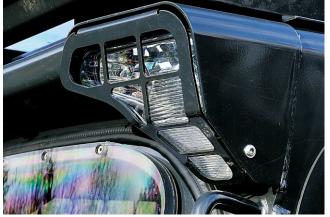

#### Optional Triangular LED Work lights

LED work lights for Bobcat are available in both right-hand (7259524) and left-hand (7259523) configurations. They replace Bobcat's stock halogen lamps (part numbers 6674400/6718042 and 6674401/6718043) and provide superior visibility, improved durability, and longevity.

#### SUPERIOR VISIBILITY

- 1,000 Effective Lumens of bright, white light.
- 30% more usable light compared to the stock halogen versions.
- Homogenous light distribution with no hot spots is easy on the eye and reduces eye fatigue.

#### **DURABILITY**

- Excellent resistance against shock & vibration often causing premature failure of bulb-based lights.
- · Impact-resistant polycarbonate lens and housing.
- · Solid electronics for maximum durability.

#### LONGEVITY

- Designed to last 20000 hours, compared to average 200 hours of halogen lights bulb life.
- · No need for repairs or maintenance for years.