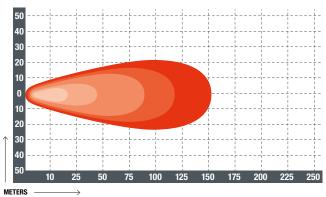

#### Work Lights for Excavators

Various LED lights for Bobcat excavators are available to complement the offer of stock halogen lights. Range of models with light output from 1,000 to 2,800 lumens and multiple sizes to suit different requirements and fit mounting locations on cabs or booms of Bobcat excavators.

| ТҮРЕ    | RECOMMENDED MOUNTING LOCATION | BRIGHTNESS<br>(Lumens) | PART<br>Number | LIGHT SOURCE                         | DIMENSIONS<br>L × W × H (mm) | NOTE                                                                                                                         |
|---------|-------------------------------|------------------------|----------------|--------------------------------------|------------------------------|------------------------------------------------------------------------------------------------------------------------------|
| Halogen | Boom, Cab or Canopy           |                        | 7222118        | H9 bulb 12V65W;<br>PN 7312410        | 83 × 85 × 113                | Factory mounted halogen working light.                                                                                       |
|         | Boom, Cab or Canopy           | 1800                   | 7335876        | 3 LEDs; 20 Watt                      | 83 × 74 × 111                | Factory option LED working light.                                                                                            |
|         | Boom, Cab or Canopy           | 1000                   | 7412775        | 4× 3 Watt Cree LEDs;<br>12 Watt      | 72 × 40 × 64                 | To be used along with small (PN 7346002) or large (PN 7236811) Boom Light Housings Alternative to 7222118 or 7335876 lights. |
| LED     | Boom, Cab or Canopy           | 1136                   | 7412776        | 8× 1.5 Watt Philips<br>LEDs; 12 Watt | 128 × 47.5 × 89              | To be used along with large Boom Light<br>Housing (PN 7236811) Alternative to<br>6691410 lights.                             |
|         | Boom, Cab or Canopy           | 1600                   | 7412777        | 4× 5 Watt Cree LEDs;<br>20 Watt      | 75 × 79 × 78.5               | To be used along with small (PN 7346002) or large (PN 7236811) Boom Light Housings Alternative to 7222118 or 7335876 lights. |
|         | Cab or Canopy                 | 2800                   | 7412778        | 7× 5 Watt Cree LEDs;<br>35 Watt      | 111.5 × 69 × 111.5           | To be used as a CAB or Canopy light. Alternative to 7222118 or 7335876 lights.                                               |