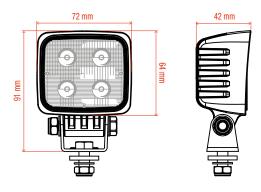

| ТҮРЕ    | RECOMMENDED MOUNTING LOCATION | BRIGHTNESS<br>(Lumens) | PART<br>Number | LIGHT SOURCE                         | DIMENSIONS<br>L × W × H (mm) | NOTE                                                                                                                         |
|---------|-------------------------------|------------------------|----------------|--------------------------------------|------------------------------|------------------------------------------------------------------------------------------------------------------------------|
| Halogen | Boom, Cab or Canopy           |                        | 7222118        | H9 bulb 12V65W;<br>PN 7312410        | 83 × 85 × 113                | Factory mounted halogen working light.                                                                                       |
|         | Boom, Cab or Canopy           | 1800                   | 7335876        | 3 LEDs; 20 Watt                      | 83 × 74 × 111                | Factory option LED working light.                                                                                            |
|         | Boom, Cab or Canopy           | 1000                   | 7412775        | 4× 3 Watt Cree LEDs;<br>12 Watt      | 72 × 40 × 64                 | To be used along with small (PN 7346002) or large (PN 7236811) Boom Light Housings Alternative to 7222118 or 7335876 lights. |
| LED     | Boom, Cab or Canopy           | 1136                   | 7412776        | 8× 1.5 Watt Philips<br>LEDs; 12 Watt | 128 × 47.5 × 89              | To be used along with large Boom Light<br>Housing (PN 7236811) Alternative to<br>6691410 lights.                             |
|         | Boom, Cab or Canopy           | 1600                   | 7412777        | 4× 5 Watt Cree LEDs;<br>20 Watt      | 75 × 79 × 78.5               | To be used along with small (PN 7346002) or large (PN 7236811) Boom Light Housings Alternative to 7222118 or 7335876 lights. |
|         | Cab or Canopy                 | 2800                   | 7412778        | 7× 5 Watt Cree LEDs;<br>35 Watt      | 111.5 × 69 × 111.5           | To be used as a CAB or Canopy light. Alternative to 7222118 or 7335876 lights.                                               |

#### ▶ Led Light N/P 7412775