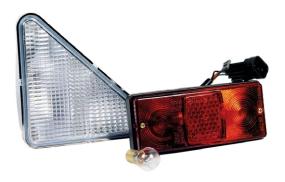

#### **▶** Front and Tail Lights for Loaders

Whether you are looking for a replacement for stock halogen lights damaged during demanding daily operation, or you would like to upgrade to the more powerful and long-lasting LED alternative, Bobcat has you covered. Here is our selection of front and rear halogen lights for Bobcat loaders. LED lights options are currently limited only to S100 machine. Other machine types are in preparation.

#### PICTURE DRAWING

| CURRENT HA         | LOGEN LIGHTS PN                                                                                                 |                 |              |                    |                                                                                                 |
|--------------------|-----------------------------------------------------------------------------------------------------------------|-----------------|--------------|--------------------|-------------------------------------------------------------------------------------------------|
| POSITION           | USED ON MODELS EMEA                                                                                             | ТҮРЕ            | POSITION     | PART NUMBER        | NOTE                                                                                            |
|                    | \$70                                                                                                            |                 | Left & Right | 6665728            | Use Bulb 7352849                                                                                |
|                    |                                                                                                                 | Halogen         | Left         | 6674400 or 6718042 |                                                                                                 |
|                    |                                                                                                                 |                 | Right        | 6674401 or 6718043 |                                                                                                 |
|                    | S100                                                                                                            |                 | Left         | 7259523            | Replaces PN 6674400 or 6718042<br>Does not include bezel.<br>Please order together with 6674402 |
|                    |                                                                                                                 | LED             | Right        | 7259524            | Replaces PN 6674401 or 6718043<br>Does not include bezel.<br>Please order together with 6674402 |
| Front<br>Worklight | A770<br>\$450; \$510; \$530; \$550; \$570;<br>\$590; \$630; \$650; \$770; \$850<br>T450; T590; T650; T770; T870 | Halogen         | Left         | 7251341            | Hea Dulle 7000044 and 0075000                                                                   |
|                    |                                                                                                                 |                 | Right        | 7251340            | Use Bulbs 7008814 and 6675336                                                                   |
|                    | S66, S76, T66, T76                                                                                              | LED Kit         | Left & Right | 7387669            | Complete kit containing left and right LED lights, rubber seals and mounting hardware.          |
|                    |                                                                                                                 | LED             | Left         | 7324239            |                                                                                                 |
|                    |                                                                                                                 |                 | Right        | 7324240            |                                                                                                 |
|                    |                                                                                                                 | Light Guard Kit | Left & Right | 7356719            | Complete kit containing left and right light guard and mounting hardware.                       |
|                    | S70                                                                                                             |                 | Left & Right | 6707789            |                                                                                                 |
|                    | A770<br>S100; S450; S510; S530; S550;<br>S570; S590; S630; S650; S770;<br>S850<br>T450; T590; T650; T770; T870  | Halogen         | Left         | 7308795            |                                                                                                 |
| Tail Light         |                                                                                                                 |                 | Right        | 7308794            | Use Bulbs 6666568 and 6668009                                                                   |
|                    |                                                                                                                 | LED             | Left         | 7322348            |                                                                                                 |
|                    | S66, S76, T66, T76                                                                                              |                 | Right        | 7322349            |                                                                                                 |
|                    | 333, 675, 755, 775                                                                                              | Light Guard Kit | Left & Right | 7360711            | Complete kit containing left and right light guard and mounting hardware.                       |

#### Optional Triangular LED Work lights

LED work lights for Bobcat are available in both right-hand (7259524) and left-hand (7259523) configurations. They replace Bobcat's stock halogen lamps (part numbers 6674400/6718042 and 6674401/6718043) and provide superior visibility, improved durability, and longevity.