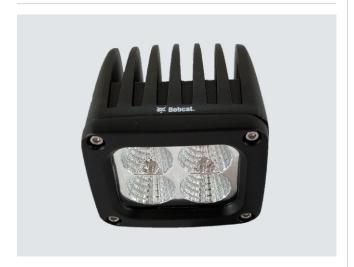

#### Optional Triangular LED Work lights

LED work lights for Bobcat are available in both right-hand (7259524) and left-hand (7259523) configurations. They replace Bobcat's stock halogen lamps (part numbers 6674400/6718042 and 6674401/6718043) and provide superior visibility, improved durability, and longevity.

#### SUPERIOR VISIBILITY

- 1,000 Effective Lumens of bright, white light.
- 30% more usable light compared to the stock halogen versions.
- Homogenous light distribution with no hot spots is easy on the eye and reduces eye fatigue.

#### **DURABILITY**

- Excellent resistance against shock & vibration often causing premature failure of bulb-based lights.
- · Impact-resistant polycarbonate lens and housing.
- · Solid electronics for maximum durability.

#### LONGEVITY

- Designed to last 20000 hours, compared to average 200 hours of halogen lights bulb life.
- · No need for repairs or maintenance for years.