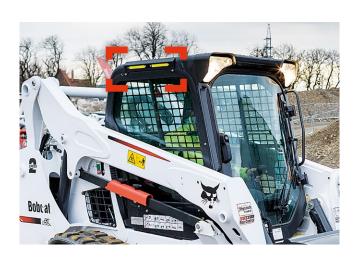

#### **▶ LED Light Bar for Loaders**

Bobcat LED Lights kit for loaders will bring your night time jobs to the next level. Developed specifically for Bobcat loaders, this system combines the easiest installation, thanks to its fitted design and all-including content, with huge 10,800 lumens light output, illuminating the loader's surroundings for unmatched 360° visibility.

#### IMPORTANT

**10,800 LUMENS TOTAL OUTPUT** 

PROVIDES 360° LIGHTING TO ILLUMINATE THE ENTIRE AREA AROUND LOADER AND AT A MUCH GREATER DISTANCE THAN STOCK HEADLIGHTS.