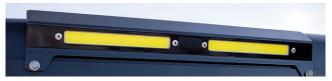

#### **▶ LED Light Bar for Loaders**

Bobcat LED Lights kit for loaders will bring your night time jobs to the next level. Developed specifically for Bobcat loaders, this system combines the easiest installation, thanks to its fitted design and all-including content, with huge 10,800 lumens light output, illuminating the loader's surroundings for unmatched 360° visibility.

- Part Number 7275379.
- · Custom light bar fits most Bobcat Loaders.
- Direct fit on M-Series, G-Series, and later model F-Series loaders.
- 6 lights for high visibility on dark job sites.
- Includes wiring harness, switch, and all necessary hardware.
- · Each light can be individually aimed to suit individual job site conditions.