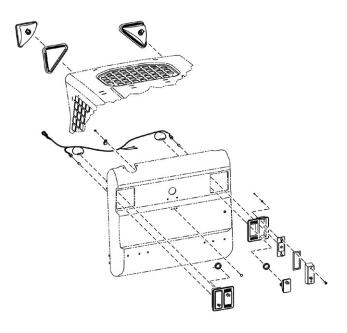

#### PART DESCRIPTION

Lights are adjustable: Can rotate left and right and tilt up and down. Loops along underside for cable management of wiring harness. Extra bolt holes for hazard or strobe lights (sold separately).

Heavy-Duty, Powder-Coated Steel Construction.