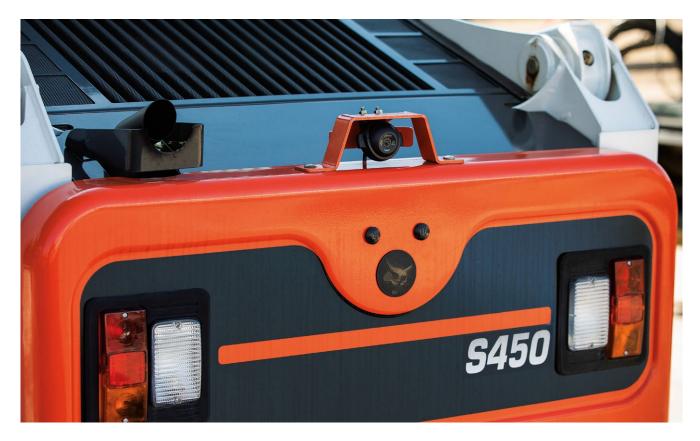

## **REAR CAMERA KIT**

Have your back covered and enhance operator comfort with the rear-view camera system for Bobcat Loaders and Compact Excavators

## REAR CANERA KIT

Have your back covered and enhance operator comfort with the rear-view camera system for bobcat loaders and compact excavators. This system provides an ergonomic and comfortable solution for your daily job.

- Easy to use and install. Installing the camera kit is plug-and-play, with no change to machine's harnessing.
- The system is integrated with the machine, connected to cab harness for an automatic view and turns on with the machine ignition.
- Loaders kit contains separate 4.3" Color TFT LCD Display. Bobcat E85 Compact Excavator camera kit uses machine's built-in display.
- Multiple screen and camera settings to enhance the display image, the rear camera kit adds another option for viewing the rear of the machine.