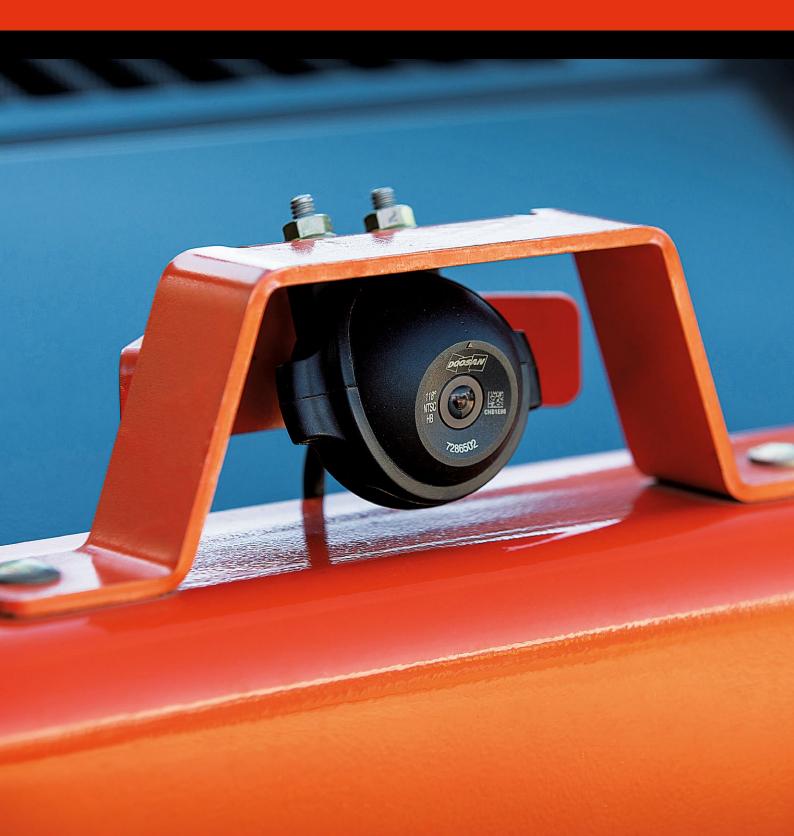

## **REAR CAMERA KIT**

Have your back covered and enhance operator comfort with the rear-view camera system for Bobcat Loaders and Compact Excavators

## REAR CANERA KIT

Have your back covered and enhance operator comfort with the rear-view camera system for bobcat loaders and compact excavators. This system provides an ergonomic and comfortable solution for your daily job.

- Easy to use and install. Installing the camera kit is plug-and-play, with no change to machine's harnessing.
- The system is integrated with the machine, connected to cab harness for an automatic view and turns on with the machine ignition.
- Loaders kit contains separate 4.3" Color TFT LCD Display. Bobcat E85 Compact Excavator camera kit uses machine's built-in display.
- Multiple screen and camera settings to enhance the display image, the rear camera kit adds another option for viewing the rear of the machine.