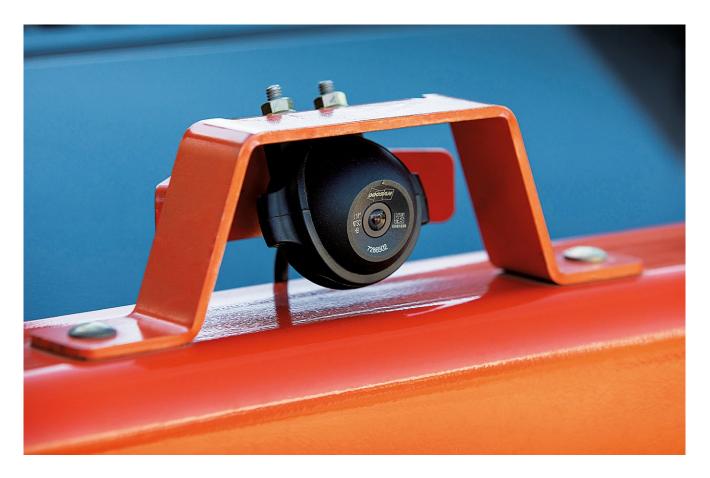

- Easy to use and install. Installing the camera kit is plug-and-play, with no change to machine's harnessing.
- The system is integrated with the machine, connected to cab harness for an automatic view and turns on with the machine ignition.
- Loaders kit contains separate 4.3" Color TFT LCD Display. Bobcat E85 Compact Excavator camera kit uses machine's built-in display.
- Multiple screen and camera settings to enhance the display image, the rear camera kit adds another option for viewing the rear of the machine.