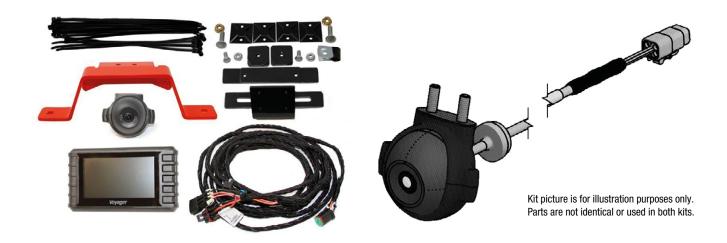

- Easy to use and install. Installing the camera kit is plug-and-play, with no change to machine's harnessing.
- The system is integrated with the machine, connected to cab harness for an automatic view and turns on with the machine ignition.
- Loaders kit contains separate 4.3" Color TFT LCD Display. Bobcat E85 Compact Excavator camera kit uses machine's built-in display.
- Multiple screen and camera settings to enhance the display image, the rear camera kit adds another option for viewing the rear of the machine.

| REAR CAMERA KIT – MODEL COMPATIBILITY |           |  |                                                                                                                                                                |                 |                                                                                                                                |
|---------------------------------------|-----------|--|----------------------------------------------------------------------------------------------------------------------------------------------------------------|-----------------|--------------------------------------------------------------------------------------------------------------------------------|
| MACHINE TYPE                          |           |  | MODEL COMPATIBILITY                                                                                                                                            | KIT PART NUMBER | KIT CONTENT                                                                                                                    |
| Loaders                               | SSL / CTL |  | A770, S450, S510, S530,<br>S550, S570, S590, S630,<br>S650, S770, S850,<br>T450, T590, T650, T770,<br>T870                                                     | 7329670         | <ul> <li>Camera</li> <li>4.3" Colour TFT LCD Display</li> <li>Harnessing</li> <li>Mounts</li> <li>Mounting Hardware</li> </ul> |
|                                       | SSL / CTL |  | S66, S76,<br>T66, T76                                                                                                                                          | 7384581         | <ul> <li>Camera</li> <li>Harnessing</li> <li>Mounts</li> <li>Mounting Hardware</li> </ul>                                      |
| Excavators                            | EXC       |  | E34 – B3Y311001 & Above,<br>E35z – B3Y411001 & Above,<br>B4S511001 & Above,<br>E42 – B4GM11001 & Above,<br>E50 – B4GP11001 & Above,<br>E85 – B48411001 & Above | 7420941         | <ul> <li>Camera</li> <li>Harnessing</li> <li>Mounts</li> <li>Mounting Hardware</li> </ul>                                      |