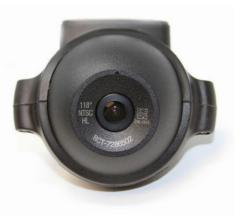

## **REAR CAMERA KIT**

Have your back covered and enhance operator comfort with the rear-view camera system for Bobcat Loaders and Compact Excavators

## REAR CANERA KIT

Have your back covered and enhance operator comfort with the rear-view camera system for bobcat loaders and compact excavators. This system provides an ergonomic and comfortable solution for your daily job.

- Easy to use and install. Installing the camera kit is plug-and-play, with no change to machine's harnessing.
- The system is integrated with the machine, connected to cab harness for an automatic view and turns on with the machine ignition.
- Loaders kit contains separate 4.3" Color TFT LCD Display. Bobcat E85 Compact Excavator camera kit uses machine's built-in display.
- Multiple screen and camera settings to enhance the display image, the rear camera kit adds another option for viewing the rear of the machine.