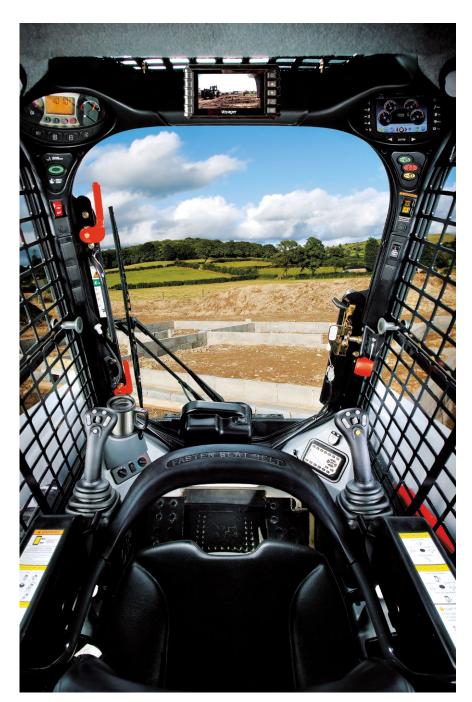

## **REAR CAMERA KIT**

Have your back covered and enhance operator comfort with the rear-view camera system for Bobcat Loaders and Compact Excavators

## REAR CANERA KIT

Have your back covered and enhance operator comfort with the rear-view camera system for bobcat loaders and compact excavators. This system provides an ergonomic and comfortable solution for your daily job.

- Easy to use and install. Installing the camera kit is plug-and-play, with no change to machine's harnessing.
- The system is integrated with the machine, connected to cab harness for an automatic view and turns on with the machine ignition.
- Loaders kit contains separate 4.3" Color TFT LCD Display. Bobcat E85 Compact Excavator camera kit uses machine's built-in display.
- Multiple screen and camera settings to enhance the display image, the rear camera kit adds another option for viewing the rear of the machine.