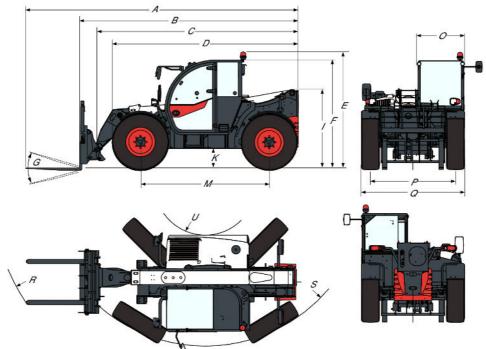

#### **Dimensions**

| The state of the s |           |
|--------------------------------------------------------------------------------------------------------------------------------------------------------------------------------------------------------------------------------------------------------------------------------------------------------------------------------------------------------------------------------------------------------------------------------------------------------------------------------------------------------------------------------------------------------------------------------------------------------------------------------------------------------------------------------------------------------------------------------------------------------------------------------------------------------------------------------------------------------------------------------------------------------------------------------------------------------------------------------------------------------------------------------------------------------------------------------------------------------------------------------------------------------------------------------------------------------------------------------------------------------------------------------------------------------------------------------------------------------------------------------------------------------------------------------------------------------------------------------------------------------------------------------------------------------------------------------------------------------------------------------------------------------------------------------------------------------------------------------------------------------------------------------------------------------------------------------------------------------------------------------------------------------------------------------------------------------------------------------------------------------------------------------------------------------------------------------------------------------------------------------|-----------|
| (A) Overall length (to forks tip)                                                                                                                                                                                                                                                                                                                                                                                                                                                                                                                                                                                                                                                                                                                                                                                                                                                                                                                                                                                                                                                                                                                                                                                                                                                                                                                                                                                                                                                                                                                                                                                                                                                                                                                                                                                                                                                                                                                                                                                                                                                                                              | 6074.0 mm |
| (B) Overall length (to forks face)                                                                                                                                                                                                                                                                                                                                                                                                                                                                                                                                                                                                                                                                                                                                                                                                                                                                                                                                                                                                                                                                                                                                                                                                                                                                                                                                                                                                                                                                                                                                                                                                                                                                                                                                                                                                                                                                                                                                                                                                                                                                                             | 4869.0 mm |
| (C) Overall length (to headstock pin)                                                                                                                                                                                                                                                                                                                                                                                                                                                                                                                                                                                                                                                                                                                                                                                                                                                                                                                                                                                                                                                                                                                                                                                                                                                                                                                                                                                                                                                                                                                                                                                                                                                                                                                                                                                                                                                                                                                                                                                                                                                                                          | 4763.0 mm |
| (D) Overall length (to front tyres / Stabilizers (when equipped)                                                                                                                                                                                                                                                                                                                                                                                                                                                                                                                                                                                                                                                                                                                                                                                                                                                                                                                                                                                                                                                                                                                                                                                                                                                                                                                                                                                                                                                                                                                                                                                                                                                                                                                                                                                                                                                                                                                                                                                                                                                               | 4058.0 mm |
| (D*) Overall length (to front tyres 24" / Stabilizers (when equipped)                                                                                                                                                                                                                                                                                                                                                                                                                                                                                                                                                                                                                                                                                                                                                                                                                                                                                                                                                                                                                                                                                                                                                                                                                                                                                                                                                                                                                                                                                                                                                                                                                                                                                                                                                                                                                                                                                                                                                                                                                                                          | 4145.0 mm |
| (E) Overall height (with rotating beacon)                                                                                                                                                                                                                                                                                                                                                                                                                                                                                                                                                                                                                                                                                                                                                                                                                                                                                                                                                                                                                                                                                                                                                                                                                                                                                                                                                                                                                                                                                                                                                                                                                                                                                                                                                                                                                                                                                                                                                                                                                                                                                      | 2503.0 mm |
| (E*) Overall height with 24" tyres (with rotating beacon)                                                                                                                                                                                                                                                                                                                                                                                                                                                                                                                                                                                                                                                                                                                                                                                                                                                                                                                                                                                                                                                                                                                                                                                                                                                                                                                                                                                                                                                                                                                                                                                                                                                                                                                                                                                                                                                                                                                                                                                                                                                                      | 2587.0 mm |
| (F) Overall height (with roof wiper)                                                                                                                                                                                                                                                                                                                                                                                                                                                                                                                                                                                                                                                                                                                                                                                                                                                                                                                                                                                                                                                                                                                                                                                                                                                                                                                                                                                                                                                                                                                                                                                                                                                                                                                                                                                                                                                                                                                                                                                                                                                                                           | 2373.0 mm |
| (F*) Overall height with 24" tyres (with roof wiper)                                                                                                                                                                                                                                                                                                                                                                                                                                                                                                                                                                                                                                                                                                                                                                                                                                                                                                                                                                                                                                                                                                                                                                                                                                                                                                                                                                                                                                                                                                                                                                                                                                                                                                                                                                                                                                                                                                                                                                                                                                                                           | 2457.0 mm |
| (I) Height back of the machine                                                                                                                                                                                                                                                                                                                                                                                                                                                                                                                                                                                                                                                                                                                                                                                                                                                                                                                                                                                                                                                                                                                                                                                                                                                                                                                                                                                                                                                                                                                                                                                                                                                                                                                                                                                                                                                                                                                                                                                                                                                                                                 | 1668.0 mm |
| (I*) Height back of the machine with 24" tyres                                                                                                                                                                                                                                                                                                                                                                                                                                                                                                                                                                                                                                                                                                                                                                                                                                                                                                                                                                                                                                                                                                                                                                                                                                                                                                                                                                                                                                                                                                                                                                                                                                                                                                                                                                                                                                                                                                                                                                                                                                                                                 | 1752.0 mm |
| (K) Ground clearance                                                                                                                                                                                                                                                                                                                                                                                                                                                                                                                                                                                                                                                                                                                                                                                                                                                                                                                                                                                                                                                                                                                                                                                                                                                                                                                                                                                                                                                                                                                                                                                                                                                                                                                                                                                                                                                                                                                                                                                                                                                                                                           | 346.0 mm  |
| (K*) Ground clearance with 24" tyres                                                                                                                                                                                                                                                                                                                                                                                                                                                                                                                                                                                                                                                                                                                                                                                                                                                                                                                                                                                                                                                                                                                                                                                                                                                                                                                                                                                                                                                                                                                                                                                                                                                                                                                                                                                                                                                                                                                                                                                                                                                                                           | 430.0 mm  |
| (L) Length - Front axle to forks face                                                                                                                                                                                                                                                                                                                                                                                                                                                                                                                                                                                                                                                                                                                                                                                                                                                                                                                                                                                                                                                                                                                                                                                                                                                                                                                                                                                                                                                                                                                                                                                                                                                                                                                                                                                                                                                                                                                                                                                                                                                                                          | 1356.0 mm |
| (M) Wheelbase                                                                                                                                                                                                                                                                                                                                                                                                                                                                                                                                                                                                                                                                                                                                                                                                                                                                                                                                                                                                                                                                                                                                                                                                                                                                                                                                                                                                                                                                                                                                                                                                                                                                                                                                                                                                                                                                                                                                                                                                                                                                                                                  | 2870.0 mm |
| (N) Length - Rear axle to machine rear                                                                                                                                                                                                                                                                                                                                                                                                                                                                                                                                                                                                                                                                                                                                                                                                                                                                                                                                                                                                                                                                                                                                                                                                                                                                                                                                                                                                                                                                                                                                                                                                                                                                                                                                                                                                                                                                                                                                                                                                                                                                                         | 643.0 mm  |
| (O) Operator cab outside width                                                                                                                                                                                                                                                                                                                                                                                                                                                                                                                                                                                                                                                                                                                                                                                                                                                                                                                                                                                                                                                                                                                                                                                                                                                                                                                                                                                                                                                                                                                                                                                                                                                                                                                                                                                                                                                                                                                                                                                                                                                                                                 | 1013.0 mm |
| (P) Track width                                                                                                                                                                                                                                                                                                                                                                                                                                                                                                                                                                                                                                                                                                                                                                                                                                                                                                                                                                                                                                                                                                                                                                                                                                                                                                                                                                                                                                                                                                                                                                                                                                                                                                                                                                                                                                                                                                                                                                                                                                                                                                                | 1895.0 mm |
| (Q) Width over standard tyres                                                                                                                                                                                                                                                                                                                                                                                                                                                                                                                                                                                                                                                                                                                                                                                                                                                                                                                                                                                                                                                                                                                                                                                                                                                                                                                                                                                                                                                                                                                                                                                                                                                                                                                                                                                                                                                                                                                                                                                                                                                                                                  | 2300.0 mm |
| (S) External turning radius (at tyres)                                                                                                                                                                                                                                                                                                                                                                                                                                                                                                                                                                                                                                                                                                                                                                                                                                                                                                                                                                                                                                                                                                                                                                                                                                                                                                                                                                                                                                                                                                                                                                                                                                                                                                                                                                                                                                                                                                                                                                                                                                                                                         | 3714.0 mm |
| (S*) External turning radius with 24" tyres (at tyres)                                                                                                                                                                                                                                                                                                                                                                                                                                                                                                                                                                                                                                                                                                                                                                                                                                                                                                                                                                                                                                                                                                                                                                                                                                                                                                                                                                                                                                                                                                                                                                                                                                                                                                                                                                                                                                                                                                                                                                                                                                                                         | 3714.0 mm |
| (U) Internal turning radius (cab)                                                                                                                                                                                                                                                                                                                                                                                                                                                                                                                                                                                                                                                                                                                                                                                                                                                                                                                                                                                                                                                                                                                                                                                                                                                                                                                                                                                                                                                                                                                                                                                                                                                                                                                                                                                                                                                                                                                                                                                                                                                                                              | 1092.0 mm |
| (U*) Internal turning radius with 24" tyres (cab)                                                                                                                                                                                                                                                                                                                                                                                                                                                                                                                                                                                                                                                                                                                                                                                                                                                                                                                                                                                                                                                                                                                                                                                                                                                                                                                                                                                                                                                                                                                                                                                                                                                                                                                                                                                                                                                                                                                                                                                                                                                                              | 1092.0 mm |
| (R) External turning radius (with forks spaced 1040 mm ext.)                                                                                                                                                                                                                                                                                                                                                                                                                                                                                                                                                                                                                                                                                                                                                                                                                                                                                                                                                                                                                                                                                                                                                                                                                                                                                                                                                                                                                                                                                                                                                                                                                                                                                                                                                                                                                                                                                                                                                                                                                                                                   | 4925.0 mm |
| (R*) External turning radius with 24" tyres (with forks spaced 1040 mm ext.)                                                                                                                                                                                                                                                                                                                                                                                                                                                                                                                                                                                                                                                                                                                                                                                                                                                                                                                                                                                                                                                                                                                                                                                                                                                                                                                                                                                                                                                                                                                                                                                                                                                                                                                                                                                                                                                                                                                                                                                                                                                   | 4925.0 mm |
| (G) Carriage rotation angle                                                                                                                                                                                                                                                                                                                                                                                                                                                                                                                                                                                                                                                                                                                                                                                                                                                                                                                                                                                                                                                                                                                                                                                                                                                                                                                                                                                                                                                                                                                                                                                                                                                                                                                                                                                                                                                                                                                                                                                                                                                                                                    | 135.0°    |
|                                                                                                                                                                                                                                                                                                                                                                                                                                                                                                                                                                                                                                                                                                                                                                                                                                                                                                                                                                                                                                                                                                                                                                                                                                                                                                                                                                                                                                                                                                                                                                                                                                                                                                                                                                                                                                                                                                                                                                                                                                                                                                                                |           |