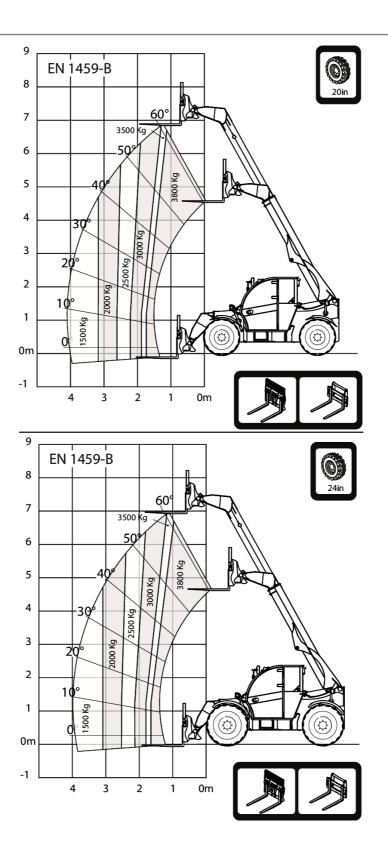

#### **Load Charts**

Telescopics
Specifications

#### **Load Charts**

Telescopics
Specifications

| = |      |        |    |   |   |   |   |
|---|------|--------|----|---|---|---|---|
| Ы | ret. | $\cap$ | rm | 2 | n | 0 | 0 |
|   |      |        |    |   |   |   |   |

| Tilt Breakout force                           | 6200 daN  |
|-----------------------------------------------|-----------|
| Drawbar pull (20" tyres)                      | 8000 daN  |
| Drawbar pull (24" tyres)                      | 7000 daN  |
| Max. gradeability (20" tyres)                 | 33.0°     |
| Max. gradeability (24" tyres)                 | 33.0°     |
| Max. gradeability with rated load (20" tyres) | 33.0°     |
| Max. gradeability with rated load (24" tyres) | 33.0°     |
| Rated capacity                                | 3800 kg   |
| Capacity (at max. height on tyres)            | 3500 kg   |
| Capacity at max. reach (20" tyres)            | 1500 kg   |
| Capacity at max. reach (24" tyres)            | 1500 kg   |
| Lifting height (20" tyres)                    | 6889.0 mm |
| Lifting height (24" tyres)                    | 6973.0 mm |
| Max. reach (20" tyres)                        | 4002.0 mm |
| Max. reach (24" tyres)                        | 3915.0 mm |
| Reach at max height on tyres (20" tyres)      | 1036.0 mm |
| Reach at max height on tyres (24" tyres)      | 1123.0 mm |
|                                               |           |