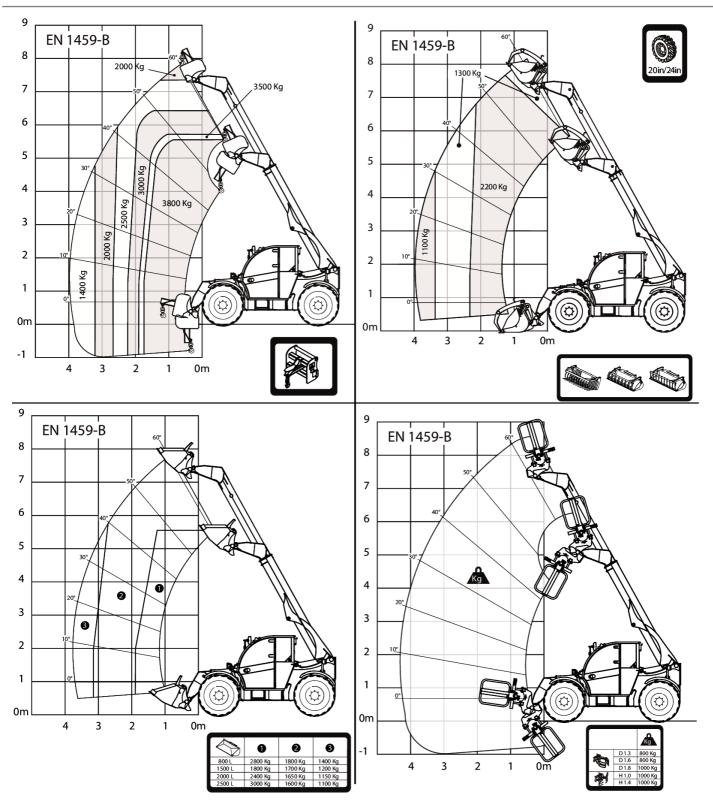

#### **Load Charts**

Telescopics
Specifications

#### **Load Charts**

Telescopics
Specifications

| = |      |        |    |   |   |   |   |
|---|------|--------|----|---|---|---|---|
| Ы | ret. | $\cap$ | rm | 2 | n | 0 | 0 |
|   |      |        |    |   |   |   |   |

| Tilt Breakout force                           | 6200 daN  |
|-----------------------------------------------|-----------|
| Drawbar pull (20" tyres)                      | 8000 daN  |
| Drawbar pull (24" tyres)                      | 7000 daN  |
| Max. gradeability (20" tyres)                 | 33.0°     |
| Max. gradeability (24" tyres)                 | 33.0°     |
| Max. gradeability with rated load (20" tyres) | 33.0°     |
| Max. gradeability with rated load (24" tyres) | 33.0°     |
| Rated capacity                                | 3800 kg   |
| Capacity (at max. height on tyres)            | 3500 kg   |
| Capacity at max. reach (20" tyres)            | 1500 kg   |
| Capacity at max. reach (24" tyres)            | 1500 kg   |
| Lifting height (20" tyres)                    | 6889.0 mm |
| Lifting height (24" tyres)                    | 6973.0 mm |
| Max. reach (20" tyres)                        | 4002.0 mm |
| Max. reach (24" tyres)                        | 3915.0 mm |
| Reach at max height on tyres (20" tyres)      | 1036.0 mm |
| Reach at max height on tyres (24" tyres)      | 1123.0 mm |
|                                               |           |